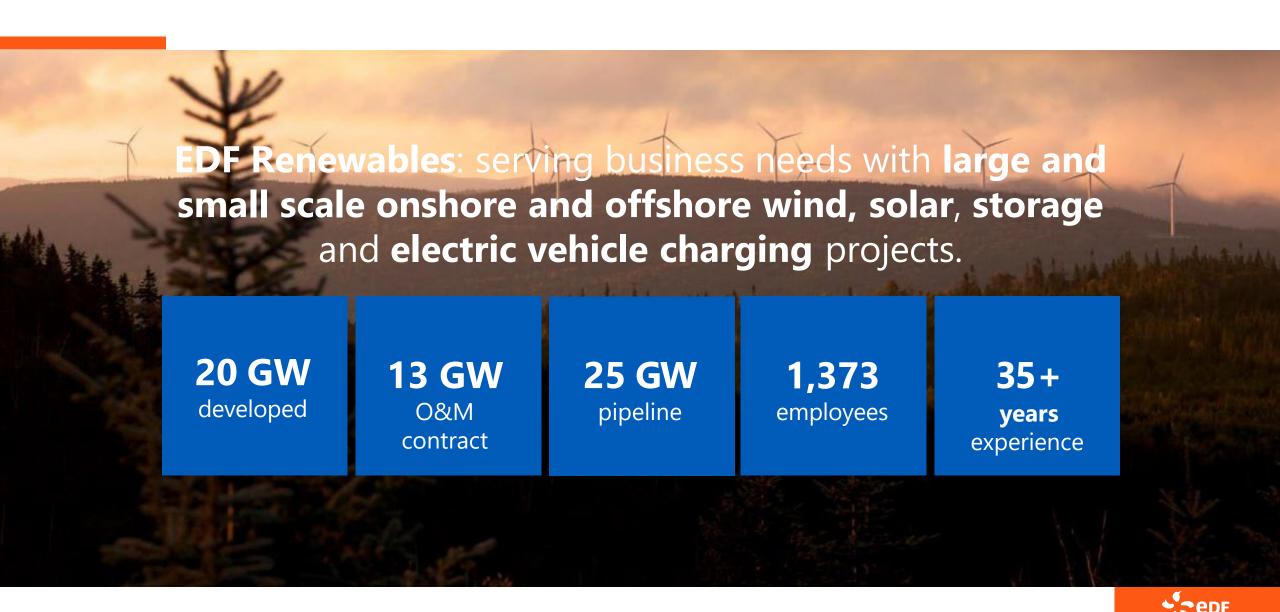

EDF Renewables North America is one of the largest renewable energy developers in North America with 20 GW of wind, solar, storage and electric vehicle charging projects developed throughout the U.S., Canada, and Mexico.

**EDF Renouvelables** is the global renewable energy affiliate of the Group. Present in **20+countries**, under the brand EDF Renewables, the company develops, builds and operates renewable power plants.

### EDF Renewables at a Glance