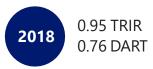

#### **0.65** TRIR

Total Recordable Incident Rate = (# of recordable incidents)/ (hrs \*200k)

**0.57** DART

Days Away, Restricted or Transferred = (# of days away, restrictions, job transfers) / (hrs \* 200k)