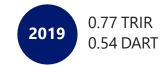

#### **0.65** TRIR

Total Recordable Incident Rate = (# of recordable incidents)/ (hrs \*200k)

**0.57** DART

Days Away, Restricted or Transferred = (# of days away, restrictions, job transfers) / (hrs \* 200k)