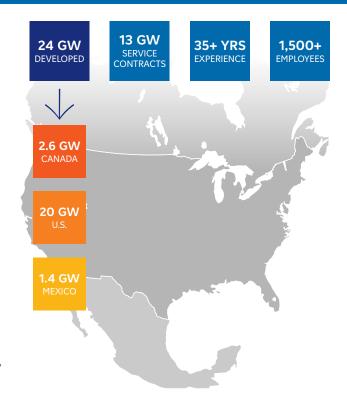

company's PowerFlex subsidiary offers a full suite of onsite energy solutions: solar, storage, EV charging, energy management systems, and microgrids.

EDF Renewables' North American portfolio consists of 24 GW of developed projects and 13 GW under service contracts. EDF Renewables North America is a subsidiary of EDF Renouvelables. the dedicated renewable energy affiliate of the EDF Group.